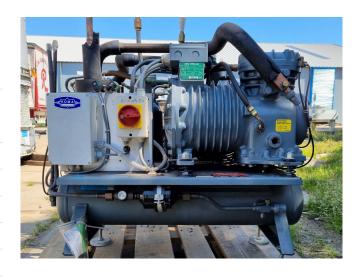

## Used DWM DLJP-30X-EWL Tank aggregate

Used DWM DLJP-30X-EWL tank aggregate. Semi hermetic compressor complete with cooling fan, Oil seperator, Liquid receiver 15 liter and a liquid line filter. \*Why choose for HOSBV? Were not only the largest used refrigeration specialist in Europe, but also, we deliver all equipment including an extensive test, warranty and industrial cleaning. \*Optional we can also arrange the logistics.