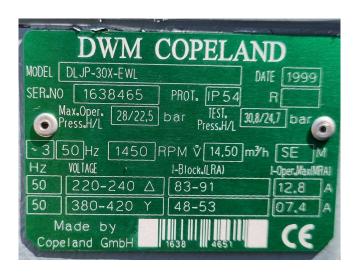

### **Specifications**

| Brand                                   | DWM               |
|-----------------------------------------|-------------------|
| Туре                                    | DLJP-30X-EWL Tank |
|                                         | aggregate         |
| Refrigerant                             | Freon             |
| Refrigerant type                        | R404A             |
| kW at 0°C/+40°C                         | 11,8              |
| kW at -5°C/+40°C                        | 9,8               |
| kW at - $10^{\circ}$ C/+ $40^{\circ}$ C | 8,0               |
| kW at -20°C/+40°C                       | 5,1               |
| kW at -30°C/+40°C                       | 2,9               |
| kW at -40°C/+40°C                       | 1,41              |
| kW at -45°C/+40°C                       | 0,8               |
| On steel base frame                     | ✓                 |
| Liquid receiver                         | ✓                 |
| Liquid receiver ltr.                    | 15                |
| Suction accumulator                     | ✓                 |
| Oil separator                           | ✓                 |
| Liquid line filter drier                | ✓                 |
| Sight Glass                             | ✓                 |
| m3 / h                                  | 1450              |
| Sizes                                   | 920x500x950 mm    |
|                                         | (LxWxH)           |
| Stock                                   | 1                 |
|                                         |                   |