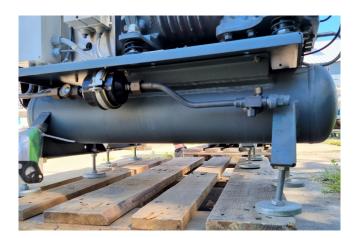

## Used DWM DLJP-30X-EWL Tank aggregate

Used DWM DLJP-30X-EWL tank aggregate. Semi hermetic compressor complete with cooling fan, Oil seperator, Liquid receiver 15 liter and a liquid line filter. \*Why choose for HOSBV? Were not only the largest used refrigeration specialist in Europe, but also, we deliver all equipment including an extensive test, warranty and industrial cleaning. \*Optional we can also arrange the logistics.