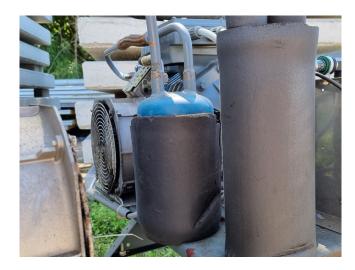

## Used DWM DLJP-30X-EWL Tank aggregate

Used DWM DLJP-30X-EWL tank aggregate. Semi hermetic compressor complete with cooling fan, Oil seperator, Liquid receiver 15 liter and a liquid line filter. \*Why choose for HOSBV? Were not only the largest used refrigeration specialist in Europe, but also, we deliver all equipment including an extensive test, warranty and industrial cleaning. \*Optional we can also arrange the logistics.