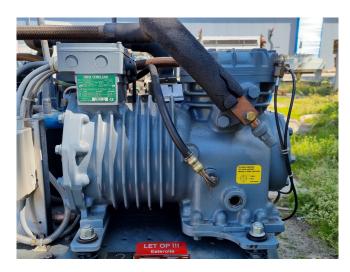

## Used DWM DLJP-30X-EWL Tank aggregate

Used DWM DLJP-30X-EWL tank aggregate. Semi hermetic compressor complete with cooling fan, Oil seperator, Liquid receiver 15 liter and a liquid line filter. \*Why choose for HOSBV? Were not only the largest used refrigeration specialist in Europe, but also, we deliver all equipment including an extensive test, warranty and industrial cleaning. \*Optional we can also arrange the logistics.