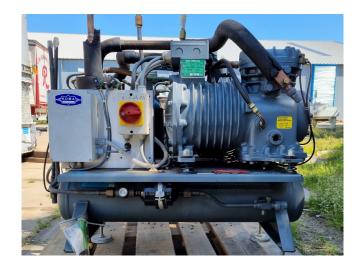

## Used DWM DLJP-30X-EWL Tank aggregate

Used DWM DLJP-30X-EWL tank aggregate. Semi hermetic compressor complete with cooling fan, Oil seperator, Liquid receiver 15 liter and a liquid line filter. \*Why choose for HOSBV? Were not only the largest used refrigeration specialist in Europe, but also, we deliver all equipment including an extensive test, warranty and industrial cleaning. \*Optional we can also arrange the logistics.