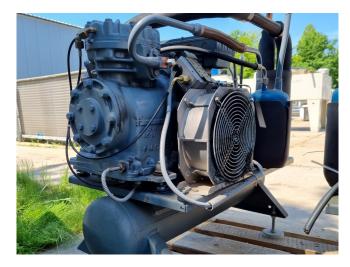

## Used DWM DLJP-30X-EWL Tank aggregate

Used DWM DLJP-30X-EWL tank aggregate. Semi hermetic compressor complete with cooling fan, Oil seperator, Liquid receiver 15 liter and a liquid line filter. \*Why choose for HOSBV? Were not only the largest used refrigeration specialist in Europe, but also, we deliver all equipment including an extensive test, warranty and industrial cleaning. \*Optional we can also arrange the logistics.